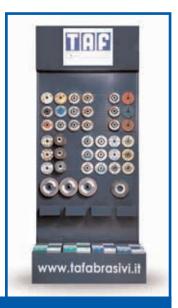

## **DISPLAYERS**

**TAF ABRASIVI** tools presented at a glance. Displayers are available in two different configurations to exhibit products with an attractive layout.

Wall displayer is fitted with:

- LED backlit head
- 45 hooks 20 cm length
- 4 metal containers

## **WALL DISPLAYER**

Equipped with backlit headboard displaying TAF ABRASIVI logo. Fitted with metal hooks, containers and shelf.

| Item | Dimensions (length x width x height) | Unit of sale |
|------|--------------------------------------|--------------|
| EXPO | cm 95 x 50 x 225                     | 1            |