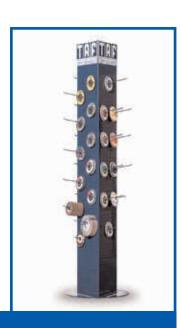

Totem is supplied with:

- Triple logo in plexiglass
- 30 hooks 15 cm length

## **TOTEM**

Three-sided floor display with hooks.

| Item  | Dimensions (length x width x height) | Unit of sale |
|-------|--------------------------------------|--------------|
| TOTEM | cm 48 x 48 x 190                     | 1            |